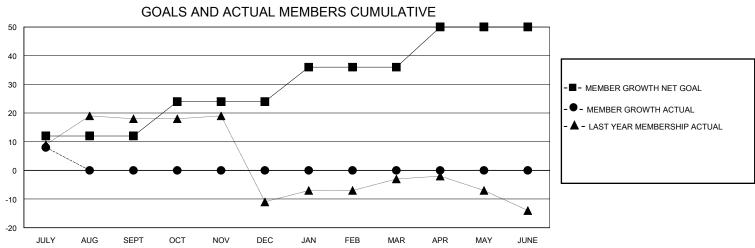

## MONTHLY MEMBERSHIP PROGRESS REPORT

District 10

Results as of: 7/31/2024

| GMT:          |               | LOC         | CATION MICHIGAN | V                     |                        |                         | GMT CA                                             |  |
|---------------|---------------|-------------|-----------------|-----------------------|------------------------|-------------------------|----------------------------------------------------|--|
|               | Cluk          | s           |                 | Members               |                        |                         |                                                    |  |
|               | RESULTS FOR   | R 2024-2025 |                 | RESULTS FOR 2024-2025 |                        |                         |                                                    |  |
| QUARTER       | NEW CLUB GOAL | NEW CLUBS   | DROPPED CLUBS   | QUARTER MEM           | BER GROWTH NET<br>GOAL | MEMBER GROWTH<br>ACTUAL | DROPPED<br>MEMBERS ACTUAL<br>(including transfers) |  |
| JULY/AUG/SEPT | 0             | 0           | 0               | JULY/AUG/SEPT         | 12                     | 18                      | 10                                                 |  |
| OCT/NOV/DEC   | 1             | 0           | 0               | OCT/NOV/DEC           | 12                     | 0                       | 0                                                  |  |
| JAN/FEB/MAR   | 0             | 0           | 0               | JAN/FEB/MAR           | 12                     | 0                       | 0                                                  |  |
| APR/MAY/JUNE  | 0             | 0           | 0               | APR/MAY/JUNE          | 14                     | 0                       | 0                                                  |  |