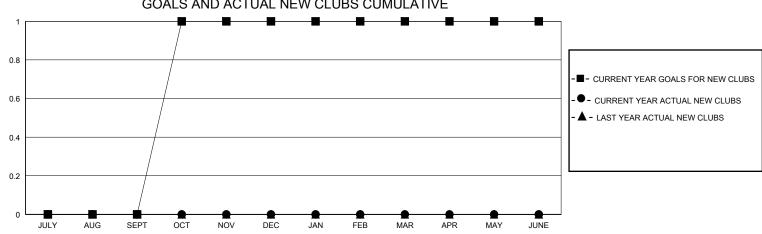

## MONTHLY MEMBERSHIP PROGRESS REPORT

District 10

Results as of: 7/31/2024

| GMT:          |               | LOC         | CATION MICHIGAN | V                     |                        |                         | GMT CA                                             |  |
|---------------|---------------|-------------|-----------------|-----------------------|------------------------|-------------------------|----------------------------------------------------|--|
|               | Cluk          | s           |                 | Members               |                        |                         |                                                    |  |
|               | RESULTS FOR   | R 2024-2025 |                 | RESULTS FOR 2024-2025 |                        |                         |                                                    |  |
| QUARTER       | NEW CLUB GOAL | NEW CLUBS   | DROPPED CLUBS   | QUARTER MEM           | BER GROWTH NET<br>GOAL | MEMBER GROWTH<br>ACTUAL | DROPPED<br>MEMBERS ACTUAL<br>(including transfers) |  |
| JULY/AUG/SEPT | 0             | 0           | 0               | JULY/AUG/SEPT         | 12                     | 18                      | 10                                                 |  |
| OCT/NOV/DEC   | 1             | 0           | 0               | OCT/NOV/DEC           | 12                     | 0                       | 0                                                  |  |
| JAN/FEB/MAR   | 0             | 0           | 0               | JAN/FEB/MAR           | 12                     | 0                       | 0                                                  |  |
| APR/MAY/JUNE  | 0             | 0           | 0               | APR/MAY/JUNE          | 14                     | 0                       | 0                                                  |  |